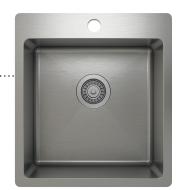

# IH75-TS-18209

.....

**Stainless steel kitchen sink Handcrafted** Contemporary style corners [0,75"]

## **Prolnox H75**

## Features

- 304 brushed finish stainless steel (18/10) 18 gauge
- Single faucet hole (additional holes can be drilled at no charge)
- Sound deadening pads for maximum noise reduction
- Drain located towards rear providing more space under the sink
- Stainless steel strainer (AA-SA-3.5-SA) and mounting hardware included
- Product certified ASME A112.19.3, CSA B45.0, and CSA B45.4