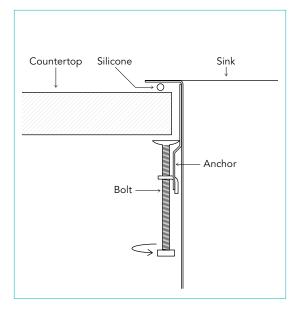

#### **Topmount installation**

Countertop made of laminate, wood, ceramic tile or other solid surface