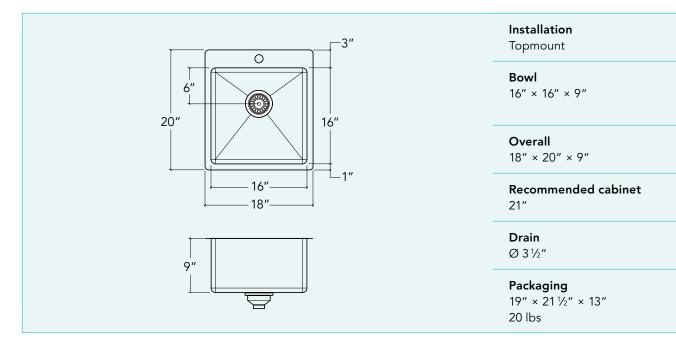

#### **Topmount installation**

Countertop made of laminate, wood, ceramic tile or other solid surface